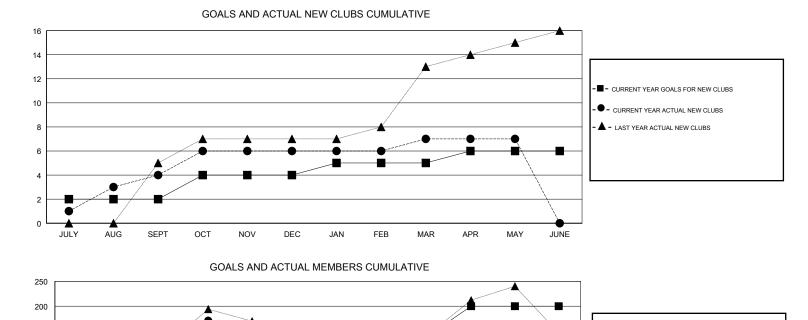

#### GMT CA

| Clubs         |               |           |               | Members               |                           |                         |                                                    |  |
|---------------|---------------|-----------|---------------|-----------------------|---------------------------|-------------------------|----------------------------------------------------|--|
|               | RESULTS FOR   | 2018-2019 |               | RESULTS FOR 2018-2019 |                           |                         |                                                    |  |
| QUARTER       | NEW CLUB GOAL | NEW CLUBS | DROPPED CLUBS | QUARTER               | MEMBER GROWTH NET<br>GOAL | MEMBER GROWTH<br>ACTUAL | DROPPED<br>MEMBERS ACTUAL<br>(including transfers) |  |
| JULY/AUG/SEPT | 2             | 4         | 1             | JULY/AUG/SEPT         | 40                        | 186                     | 115                                                |  |
| OCT/NOV/DEC   | 2             | 2         | 2             | OCT/NOV/DEC           | 80                        | 142                     | 283                                                |  |
| JAN/FEB/MAR   | 1             | 1         | 2             | JAN/FEB/MAR           | 20                        | 63                      | 46                                                 |  |
| APR/MAY/JUNE  | 1             | 0         | 2             | APR/MAY/JUNE          | 60                        | 75                      | 39                                                 |  |