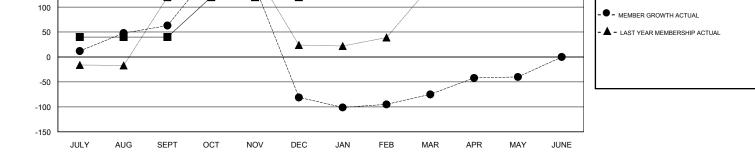

#### GMT CA

| Clubs         |               |           |               | Members               |                           |                         |                                                    |  |
|---------------|---------------|-----------|---------------|-----------------------|---------------------------|-------------------------|----------------------------------------------------|--|
|               | RESULTS FOR   | 2018-2019 |               | RESULTS FOR 2018-2019 |                           |                         |                                                    |  |
| QUARTER       | NEW CLUB GOAL | NEW CLUBS | DROPPED CLUBS | QUARTER               | MEMBER GROWTH NET<br>GOAL | MEMBER GROWTH<br>ACTUAL | DROPPED<br>MEMBERS ACTUAL<br>(including transfers) |  |
| JULY/AUG/SEPT | 2             | 4         | 1             | JULY/AUG/SEPT         | 40                        | 186                     | 115                                                |  |
| OCT/NOV/DEC   | 2             | 2         | 2             | OCT/NOV/DEC           | 80                        | 142                     | 283                                                |  |
| JAN/FEB/MAR   | 1             | 1         | 2             | JAN/FEB/MAR           | 20                        | 63                      | 46                                                 |  |
| APR/MAY/JUNE  | 1             | 0         | 2             | APR/MAY/JUNE          | 60                        | 75                      | 39                                                 |  |

150

MEMBER GROWTH NET GOAL